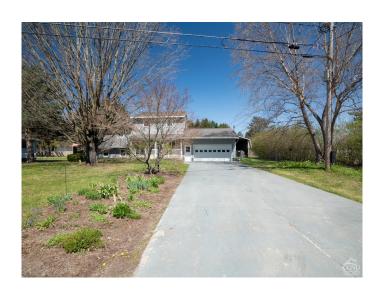

## \$396,700

5 Bedroom, 2.00 Bathroom, 2,644 sqft Residential on 1 Acres

N/A, Schodack, NY

Wonderful one owner split within walking distance to Green Meadow School just waiting for a new family. Lovely 1 acre flat lot with many perennial gardens and fully fenced. Yes, the house has carpet throughout that is in great condition. If buyer does not like carpet, it is an easy fix. Freshly painted, newer roof and siding, new slider and Trex deck and rail. Large outbuilding for all needs. 20 minutes to Kinderhook and Albany....Regeneron just minutes away.