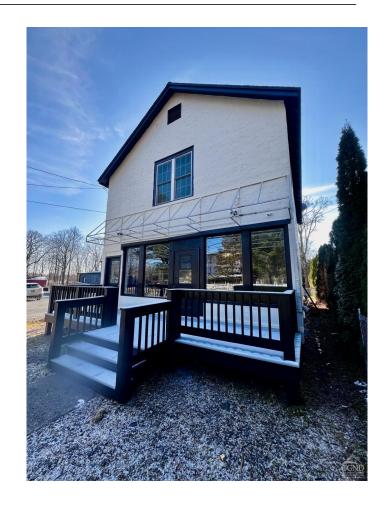

#### \$289,000

2 Bedroom, 2.00 Bathroom, 2,000 sqft Multi Family on 0 Acres

N/A, Catskill, NY

Located in the Catskill Escarpment, on the Kaaterskill Clove you'll find this 2-Unit Residential/Commercial Investment Opportunity in a sought after destination. Earning power potential of \$100k+/yr. if bnb'd based on Air DNA. Newer Roof & Windows. Road frontage 50 Ft. Canopy Awning for signage + 8 Ft of facade window visibility. 3 Parking slots. Minutes away from Hunter Mountain. Dozens of State Parks within a 1-20 mile radius. NYS DOT Traffic study 8k passengers/day. Rent both or live above your office, studio or retail shop. Centrally located between Village of Catskill & Village of Saugerties. 15 min to Woodstock. Only 9 miles from NYS Thruway Saugerties Exit 20 @ the fork connecting State Rt 23A & 32A. Where you want to Live, Work, Eat & Play! #cometocatskill

#### **Exterior**

Exterior Stucco

Windows Thermopane

Roof Asphalt
Construction Frame
Foundation Masonry