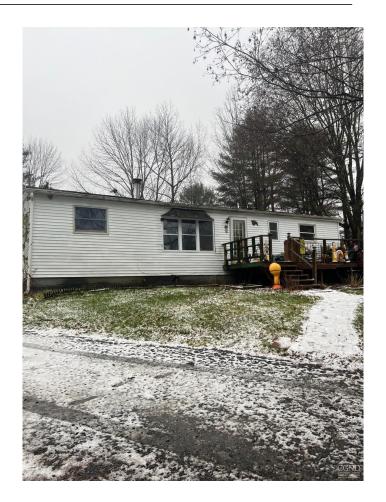

### \$180,000

3 Bedroom, 2.00 Bathroom, Residential on 10 Acres

N/A, Westerlo, NY

Cozy double wide in a country setting! Set on 10 private acres with a 26x40 horse barn and a shed for plenty of storage. There is a wood burning fireplace for the chilly nights. Open floor plan with 3 bedrooms and 2 full baths.